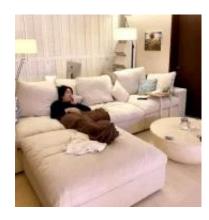

#### Common

Price: AED 7,500

Condition: New

Posted: Mar 10, 2025

Description:

Feather filed Cloud Corner Couch Comfortable.

#### One piece 110 cm Dimension.

It is a sofa in a separate part, you can give it the shape you want Its L can be upright sided, left sided and each of its seats can be kept up separately.

This is a very comfortable page made in full feather.

And you can watch his sets cover and cushions cover whenever you want.

Make yourself at home on the Bloom Sectional Modular Sofa in White. This piece redefines sectionals with a sleek scaled design that offers sprawling space without the bulkiness. The L shaped form lies low with slim lines to elevate any space. The smart fabric is stain resistant for convenience when entertaining guests and the duck down cushions yield in maximum support. Make this innovative piece a staple in your living room.